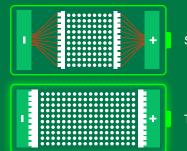

### **TABLESS CELL** *TECHNOLOGY*

The HiKOKI T-PWR Tabless Battery (BSL3640MVT) has been built with less internal resistance allowing for more power to flow from the tabless battery to the power tool increasing both the overload capacity and tool speed.

Standard cell

Tabless cell