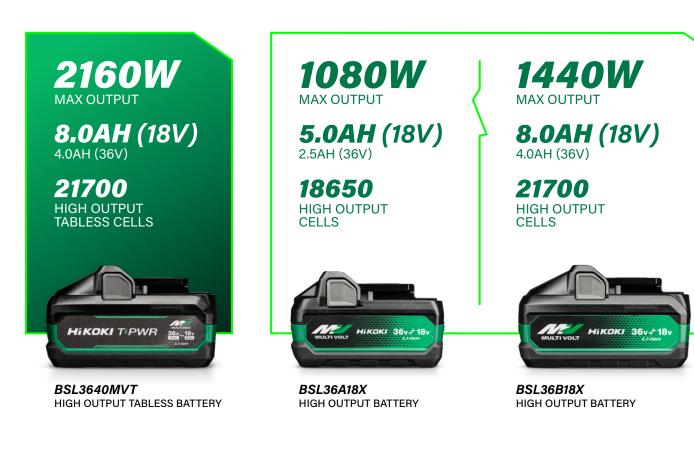

#### Available versions

PRODUCTNAME:1x BSL3640MVT battery, cardboard boxPRODUCTNAME:2x BSL3640MVT battery, cardboard boxPRODUCTNAME:2x BSL3640MVT battery, fast charger<br/>UC36YSL2, cardboard box

\*Comparison of BSL3640MVT and BSL3640MVBT (2160W output) batteries with BSL36B18X and BSL36B18 (1440W output) batteries.

\*Internal test results of BSL36B18X and BSL36B18 batteries at 40A continuous discharge.

\*Use C3606DB 36V circular saw to cut Northern Japanese hemlock (T60xL300 mm) with 60 N of pressing force. Compared to BSL36B18BX/ BSL36B18 battery.