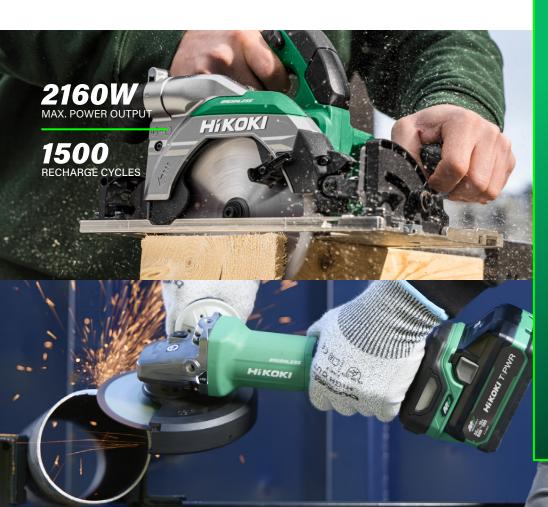

#### MAXIMIZE YOUR PRODUCTIVITY

Go for more power with the HiKOKI T-PWR battery, delivering ease and efficiency. You'll finish projects faster, giving you extra time to focus on new tasks or enjoy some personal time after a hard day's work.

#### WORK SMARTER, NOT HARDER

Keep pushing, keep building, and let nothing slow you down. Complete heavy duty projects with fewer interruptions. Finish strong and make time for tackling your next big project or taking a break.

#### GO FURTHER

Go further and keep your tools running cooler and stronger, ready to perform during heavy-duty tasks. Trust your gear, leave doubt behind, and face the toughest challenges head-on.