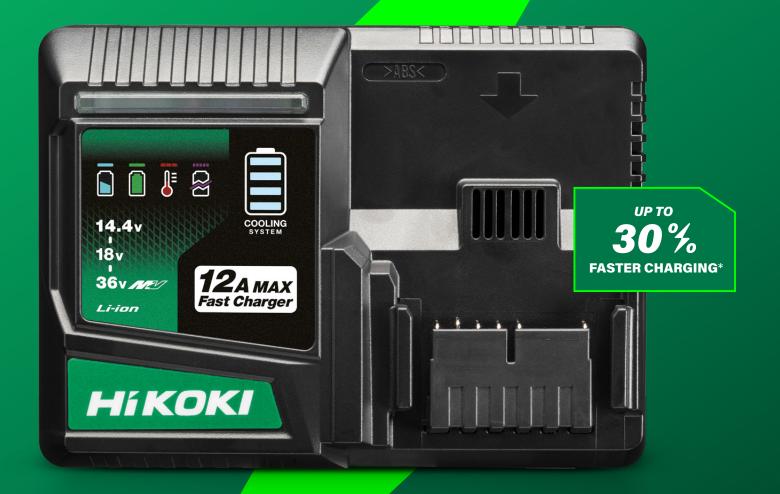

# **CHARGE FASTER.** *GO FURTHER.*

#### FAST CHARGER UC36YSL2

Get back to work in no time with the newest HiKOKI Fast Charger. The UC36YSL2 delivers lightning-fast charging, thanks to its advanced cooling system and overcharging and overheating protection. Its bright charge status light makes it easy to check the battery anywhere on the worksite, always signaling that you're ready to start your next project. Go get yours!

\* VS. UC18YSL3. When charging a BSL3640MVT/BSL36B18X/BSL36B18 battery.

HiKOKI Power Tools Country

Adres line 1 Adres line 2

Phone number Mail address

hikoki-powertools.eu