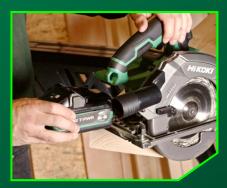

#### GO FURTHER

Go further and keep your tools running cooler and stronger, ready to perform during heavy-duty tasks. Trust your gear, leave doubt behind, and face the toughest challenges head-on.

\*Internal test results of BSL36B18X and BSL36B18 batteries at 40A continuous discharge.

\*Use C3606DB 36V circular saw to cut Northern Japanese hemlock (T60xL300 mm) with 60 N of pressing force. Compared to BSL36B18BX/ BSL36B18 battery.